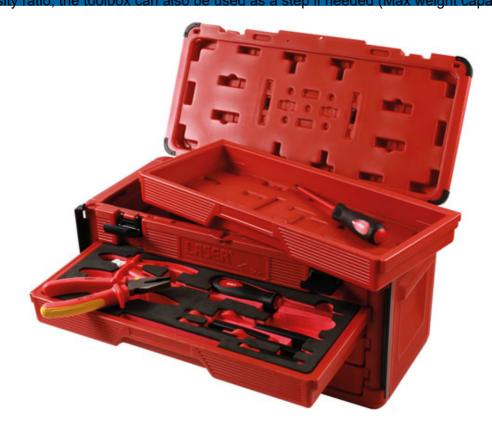

## Insulated Tool Kit - 3 Drawer Toolbox 27pc

This robust 3 drawer tool box (510 x 230 x 265mm) contains a selection of fully insulated tools to suit the needs of any mechanic working on hybrid and electric vehicles, or by electricians. The hand tools are suitable for live working up to 1000V AC / 1500V DC and include a ratchet and hex sockets, screwdrivers, spanners, pliers, an insulated cable stripping knife and magnetic pick up tool. It also features 3x cable shrouds, a disconnect shutdown timer together with a CAT IV 1000V high voltage tester. All tools are safely stored within the drawers in EVA foam trays to help keep them organised and easily accessible. The toolbox also includes a top tray, ideal for storing fixings and safety tags/signs and incorporates an inset top carry handle, as well as side handles for easy lifting, plus corner protectors to hold the drawers closed. Made from HDPE plastic with high strength-to-density ratio, the toolbox can also be used as a step if needed (Max weight capacity: 120kg).

## **Additional Information**

- Insulated combination pliers (35mm jaw opening) & insulated side cutters (19mm jaw opening) both with two colour VDE insulated handles with slip guards; insulated screwdrivers: Ph2 x 100mm long, flat 5.5mm x 125mm long; 5x insulated open ended spanners: 8, 10, 12, 14, 17mm.
- Insulated 3/8"D ratchet (72 teeth); 9x 3/8"D insulated sockets: 7, 8, 10, 12, 14, 15, 17, 19, 22mm; length 71mm. 100mm extension bar
  providing greater access; insulated cable knife ideal for stripping standard cables; 420mm long flexible magnetic pick up tool, with 250g
  pick up capacity.
- CAT IV 1000V voltage tester to check for the existence &/or absence of high voltage on hybrid & electric vehicles.
- Disconnect and shut down digital timer used to accurately measure the required shut down period between switching off the ignition and disconnecting or reconnecting the vehicles battery
- 3x cable end shrouds for use on uninsulated cables: 24mm (OD) x 20mm (ID); all incorporate flexible gripping collars to prevent damage to cable insulation.