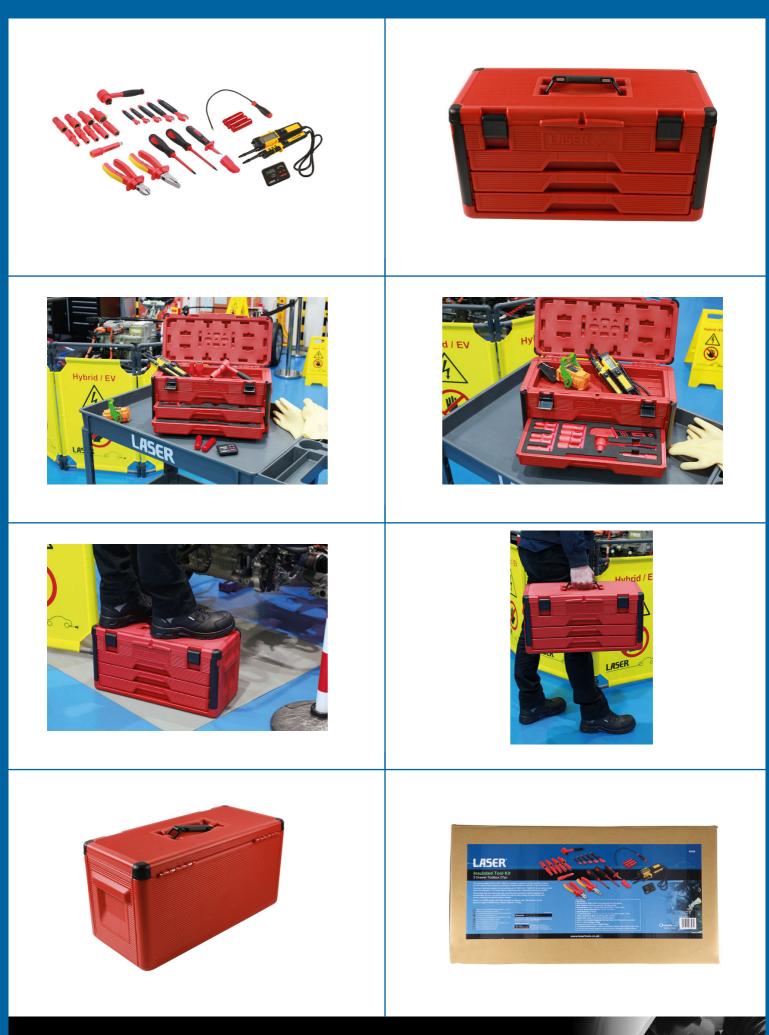

## Insulated Tool Kit - 3 Drawer Toolbox 27pc

This robust 3 drawer tool box (510 x 230 x 265mm) contains a selection of fully insulated tools to suit the needs of any mechanic working on hybrid and electric vehicles, or by electricians. The hand tools are suitable for live working up to 1000V AC / 1500V DC and include a ratchet and hex sockets, screwdrivers, spanners, pliers, an insulated cable stripping knife and magnetic pick up tool. It also features 3x cable shrouds, a disconnect shutdown timer together with a CAT IV 1000V high voltage tester. All tools are safely stored within the drawers in EVA foam trays to help keep them organised and easily accessible. The toolbox also includes a top tray, ideal for storing fixings and safety tags/signs and incorporates an inset top carry handle, as well as side handles for easy lifting, plus corner protectors to hold the drawers closed. Made from HDPE plastic with high strength-to-density ratio, the toolbox can also be used as a step if needed (Max weight capacity: 120kg).

## **Additional Information**

- Insulated combination pliers (35mm jaw opening) & insulated side cutters (19mm jaw opening) both with two colour VDE insulated handles with slip guards; insulated screwdrivers: Ph2 x 100mm long, flat 5.5mm x 125mm long; 5x insulated open ended spanners: 8, 10, 12, 14, 17mm.
- Insulated 3/8"D ratchet (72 teeth); 9x 3/8"D insulated sockets: 7, 8, 10, 12, 14, 15, 17, 19, 22mm; length 71mm. 100mm extension bar
  providing greater access; insulated cable knife ideal for stripping standard cables; 420mm long flexible magnetic pick up tool, with 250g
  pick up capacity.
- CAT IV 1000V voltage tester to check for the existence &/or absence of high voltage on hybrid & electric vehicles.
- Disconnect and shut down digital timer used to accurately measure the required shut down period between switching off the ignition and disconnecting or reconnecting the vehicles battery
- 3x cable end shrouds for use on uninsulated cables: 24mm (OD) x 20mm (ID); all incorporate flexible gripping collars to prevent damage to cable insulation.